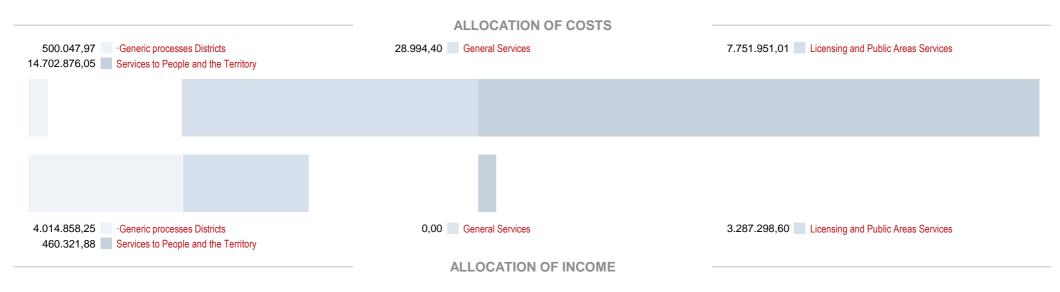

#### COSTS AND INCOME BY SUBPROCESS

#### COSTS, REVENUE AND COVERAGE RATE BY TYPE, MANAGEMENT OFFICE AND SUBPROCESS

| Type / Manager's Office / Subprocess           | Cost          | Direct<br>Cost | Cost<br>Indirect | Structure<br>Indirect Cost | Income       | Coverage<br>Rate |
|------------------------------------------------|---------------|----------------|------------------|----------------------------|--------------|------------------|
| City Council (0)                               | 22.983.869,43 | 11.994.945,38  | 8.110.652,74     | 2.878.271,32               | 7.762.478,73 | 33,77%           |
| District Manager's Office 10 Sant Martí (6010) | 22.983.869,43 | 11.994.945,38  | 8.110.652,74     | 2.878.271,32               | 7.762.478,73 | 33,77%           |
| Generic processes Districts                    | 500.047,97    | 363.113,72     | 74.313,21        | 62.621,04                  | 4.014.858,25 | 802,89%          |
| General Services                               | 28.994,40     | 21.054,51      | 4.308,92         | 3.630,97                   | 0,00         |                  |
| Licensing and Public Areas Services            | 7.751.951,01  | 5.234.618,77   | 1.546.554,96     | 970.777,28                 | 3.287.298,60 | 42,41%           |
| Services to People and the Territory           | 14.702.876,05 | 6.376.158,38   | 6.485.475,64     | 1.841.242,03               | 460.321,88   | 3,13%            |
|                                                |               |                |                  |                            |              |                  |
|                                                | 22.983.869,43 | 11.994.945,38  | 8.110.652,74     | 2.878.271,32               | 7.762.478,73 | 33,77%           |